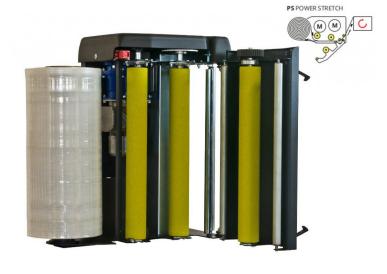

# **Orbitwrap OR-5000**

The OR-5000 Maxi Wrapper is an advanced POWER PRE-STRETCH machine that can stretch your film up to 400%. This can dramatically increase efficiency and profitability through lower film cost per load

# STANDARD FEATURES

- Power Pre-Stretch Dual Motor Adj 120-400%
- Variable film carriage and turntable speeds
- Forklift relocation slots
- Photocell eye for automatic height detection
- Automatic and Manual wrapping programs
- Soft-start and stop turntable drive
- Heavy-duty industrial chain driven turntable
- Safety crush prevention device fitted to carriage
- 12 month warranty