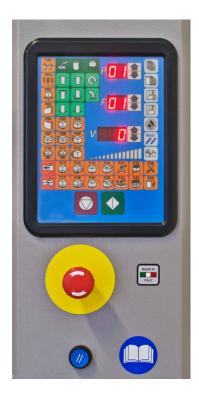

The easy to use 11'' TOUCH SCREEN operating panel allows you to setup a number of different parameters, these ensure the best quality wrapping patterns.

Powered Pre-Stretch up to 400%