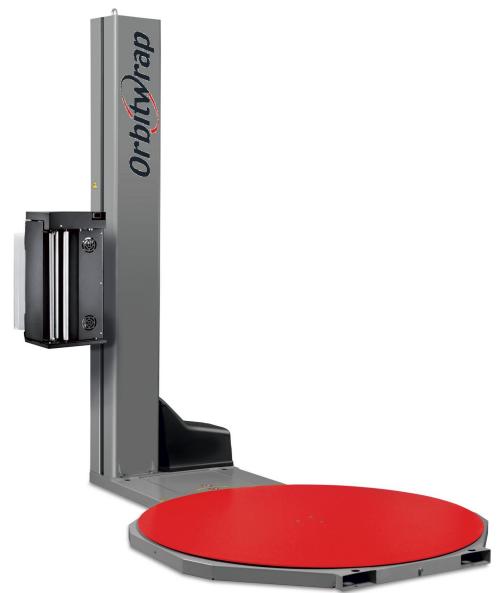

# **Orbitwrap OR-5000**

The OR-5000 Maxi Wrapper is an advanced POWER PRE-STRETCH machine that can stretch your film up to 400%. This can dramatically increase efficiency and profitability through lower film cost per load

# Power Pre-Stretch Wrapping Machine

Orbitwrap OR-5000

# STANDARD FEATURES

- Power Pre-Stretch Dual Motor Adj 120-400%
- Variable film carriage and turntable speeds
- Forklift relocation slots
- Photocell eye for automatic height detection
- Automatic and Manual wrapping programs
- Soft-start and stop turntable drive
- Heavy-duty industrial chain driven turntable
- Safety crush prevention device fitted to carriage
- 12 month warranty