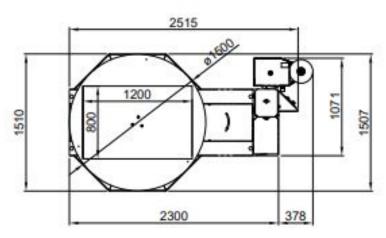

| MAX HEIGHT OF WRAPPING | 2500mm                  |
|------------------------|-------------------------|
| MAX PALLET SIZE        | 1200mm x 800mm          |
| TURNTABLE DIAMETER     | 1650mm                  |
| TURNTABLE SPEED        | 5-12 RPM                |
| STRETCH FILM SIZE      | 500mm                   |
| LOAD CAPACITY          | 2000kg                  |
| POWER SUPPLY           | 240V single phase power |
| WARRANTY               | 1 Year                  |
| MACHINE WEIGHT         | 650kg                   |